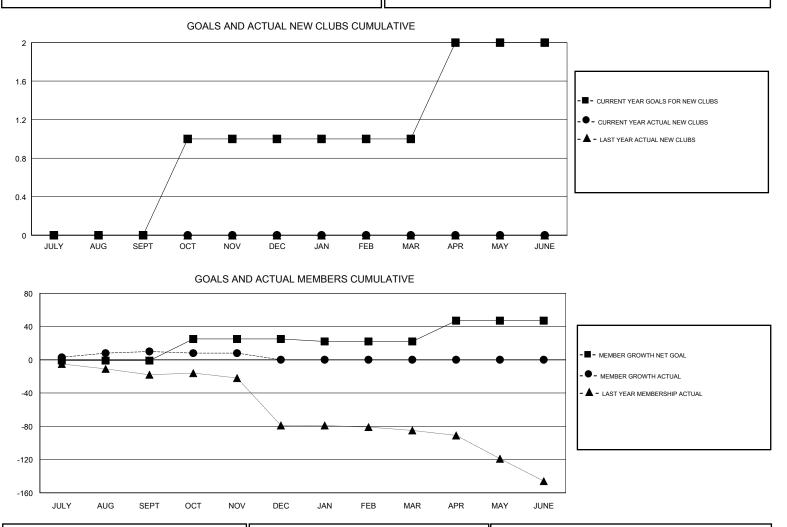

## **GREGORY GILLIAM** LOCATION LOUISIANA GMT CA GMT: Clubs Members RESULTS FOR 2018-2019 RESULTS FOR 2018-2019 NEW CLUB GOAL NEW CLUBS DROPPED CLUBS MEMBER GROWTH NET MEMBER GROWTH DROPPED QUARTER QUARTER GOAL ACTUAL MEMBERS ACTUAL (including transfers) 0 0 0 -1 34 8 JULY/AUG/SEPT JULY/AUG/SEPT 1 0 0 26 9 8 OCT/NOV/DEC OCT/NOV/DEC 0 0 0 -3 0 0 JAN/FEB/MAR JAN/FEB/MAR 1 0 0 25 0 0 APR/MAY/JUNE APR/MAY/JUNE